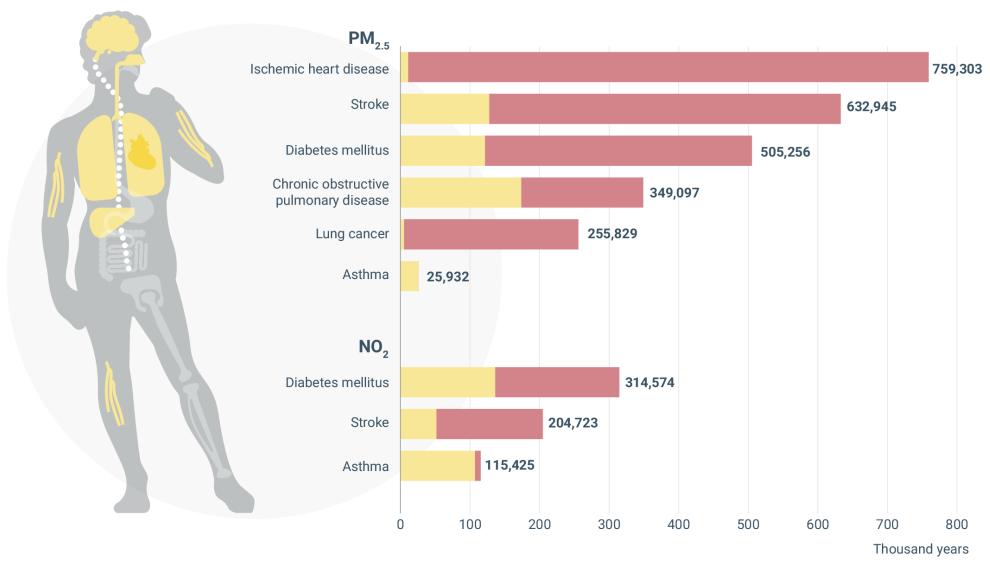

## Important burden of disease as mortality

## Mortality is not the only impact of air pollution

Source: EEA, 2023