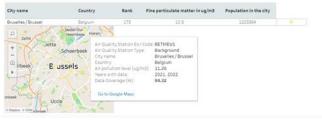

#### Air in European cities - from the cleanest to the most polluted

| City name                | Country  | Rank = | Fine particulate matter in ug/m3 | Population in the city |
|--------------------------|----------|--------|----------------------------------|------------------------|
| Faro                     | Portugal | 1      | 3.7                              | 61015                  |
| Umeâ                     | Sweden   | 2      | 3.9                              | 125080                 |
| Uppsala                  | Sweden   | 3      | 4.0                              | 219914                 |
| Funchal                  | Portugal | 4      | 4.2                              | 104024                 |
| Tallinn                  | Estonia  | 5      | 4.3                              | 438341                 |
| Tampere / Tammerfors     | Finland  | 6      | 4.3                              | 238140                 |
| Reykjavík                | Iceland  | 7      | 4.3                              | 132252                 |
| Norrköping               | Sweden   | 8      | 4.7                              | 140927                 |
| Stockholm (greater city) | Sweden   | 9      | 4.8                              | 1745766                |
| Narva                    | Estonia  | 10     | 4.9                              | 53424                  |

#### Air in European cities - from the cleanest to the most polluted

| City name           | Country     | Rank 🖹 | Fine particulate matter in ug/m3 | Population in the c |
|---------------------|-------------|--------|----------------------------------|---------------------|
| Mainz               | Germany     | 166    | 10.3                             | 218578              |
| Le Havre            | France      | 167    | 10.3                             | 195042              |
| Bordeaux            | France      | 168    | 10.3                             | 650138              |
| Mülheim a.d.Ruhr    | Germany     | 169    | 10.3                             | 170632              |
| Annecy              | France      | 170    | 10.4                             | 126924              |
| Arrecife            | Spain       | 171    | 10.4                             | 64645               |
| Bamberg             | Germany     | 172    | 10.4                             | 77373               |
| Bruxelles / Brussel | Belgium     | 173    | 10.5                             | 1223364             |
| Bilbao              | Spain       | 174    | 10.5                             | 797590              |
| Greater Rotterdam   | Netherlands | 175    | 10.5                             | 1232747             |
| Klagenfurt          | Austria     | 176    | 10.6                             | 96640               |
| Rennes              | France      | 177    | 10.6                             | 216815              |
| Friedrichshafen     | Germany     | 178    | 10.6                             | 61283               |
| La Spezia           | Italy       | 179    | 10.6                             | 92550               |

Air in European cities - from the cleanest to the most polluted

| City name            | Country | Rank 🖹 | Fine particulate matter in ug/m3 | Population in the city |   |
|----------------------|---------|--------|----------------------------------|------------------------|---|
| Cremona              | Italy   | 372    | 25.1                             | 72399                  | • |
| Piotrków Trybunalski | Poland  | 373    | 25.2                             | 73670                  | • |
| Nowy Sacz            | Poland  | 374    | 27.9                             | 83896                  | • |
| Slavonski Brod       | Croatia | 375    | 28.0                             | 52836                  | • |

Source: <u>European city air quality viewer</u>