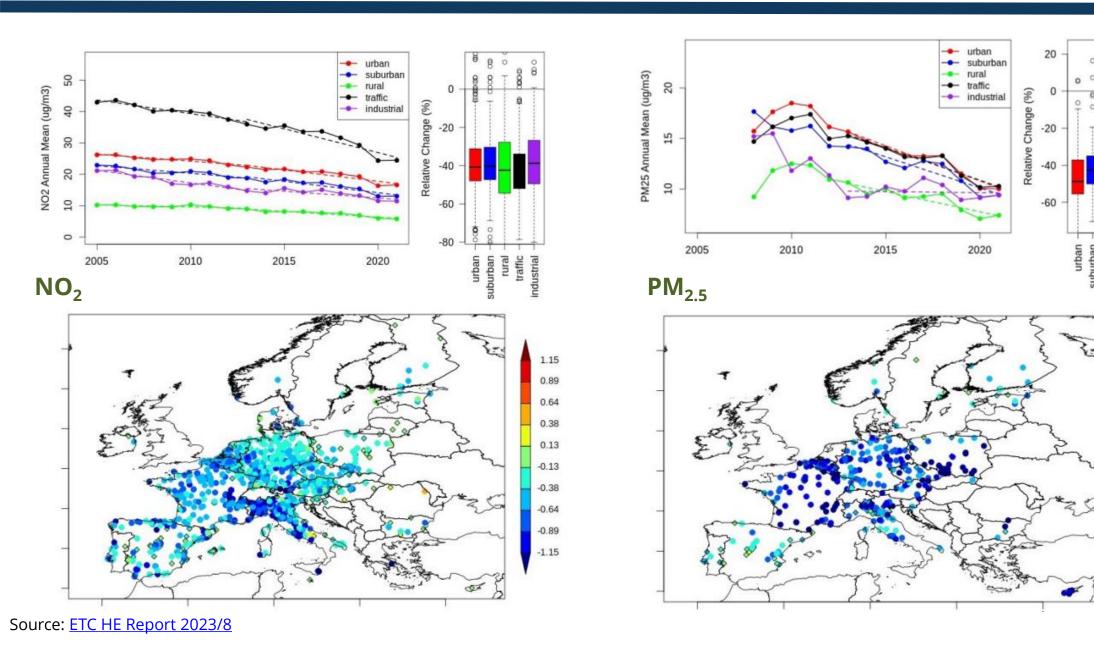

# **Trend analysis 2005 – 2021**

0.81 0.63 0.45

0.27

0.09

-0.09

-0.27

-0.63

# Improvement also in the health impacts