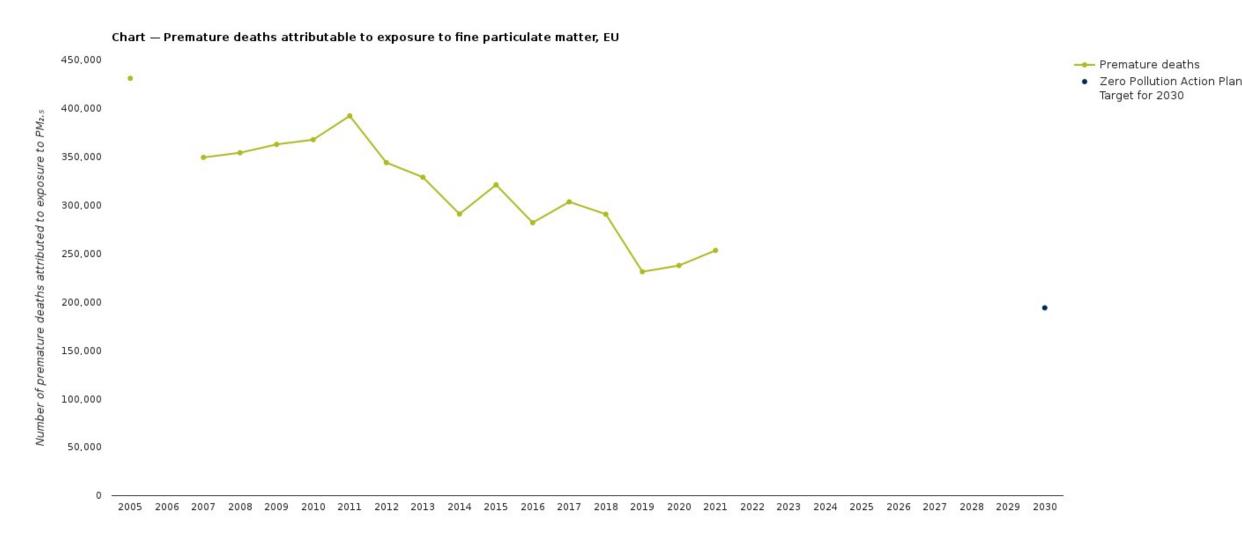

| 2021 WHO_2021_AQG_Scen_Base | se Bulgaria             | Sliven                     | BG009C1   | .1 PM2.5         | 118816     | 251                     | 11.7                          | 12.8                                              | 146                 | 110                            | 162                         | 1336                  | 1019                             | 1491                            |                                                                                                 |  |

Source: Air Quality Health Risk Assessments

European Environment Agency

## Mortality is not the only impact of air pollution





Source: EEA, 2023

# **Trend analysis 2005 – 2021**



0.81 0.63 0.45

0.27

0.09

-0.09

-0.27

-0.63

# Improvement also in the health impacts



# **Examples of implemented measures**

### Managing air quality in Europe

Air quality remains a persistent problem in Europe, continuing to harm health and ecosystems. This briefing reviews the status of air quality plans put in place by countries in situations where air pollution limits are exceeded. It also identifies th...

16 Feb 2022

Topics: Air pollution

Source: European Environment Agency / publications / managing-air-quality-i ...

















# Inequalities in the exposure to air pollution





Source: EEA's indicator AIR009

Source: European environment and health atlas



## **Environment and Health Atlas**

### Clear narrative for people: the environment affects your health



European environment and health atlas

### **Content organized around major topics**

- Air