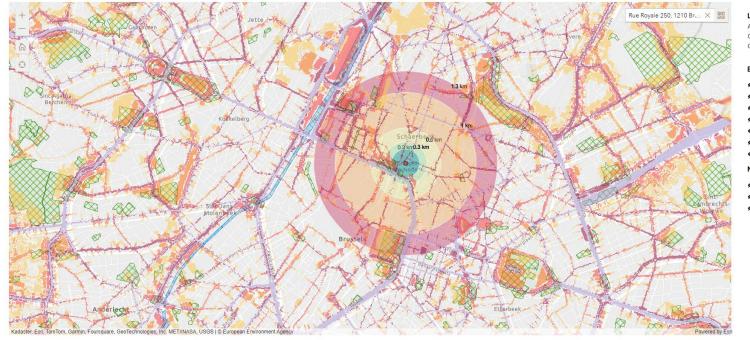

### Making it personal: the "Check your place" widget

#### **Check your place**

Get an overview of the quality of the environment where you live, work, study, commute or play. Click on the map or enter an address and thresholds used, check out the section Additional information below the map.

Rue Royale 250, 1210, Saint-Josse-ten-Noode