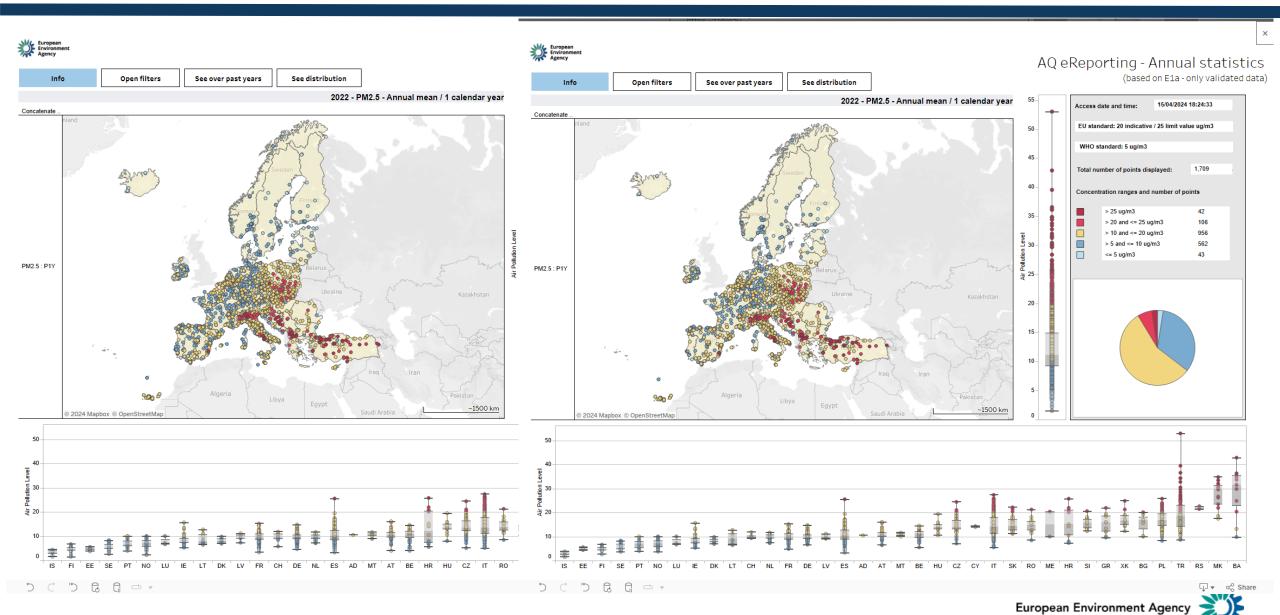

## Air pollution: main urban emissions



### **Year 2021**

Source: EEA's <u>Air pollution in Europe: 2023</u> reporting status under the National Emission reduction Commitments Directive



# Air quality in Europe 2022: NO<sub>2</sub>



Source: Air quality statistics

# Air quality in Europe 2022: PM<sub>2.5</sub>



Source: Air quality statistics

# The European city air quality viewer

#### How clean is the air in my city?

based on the levels of fine particulate matter measured in the air in cities in 2021 and 2022



| E 3"