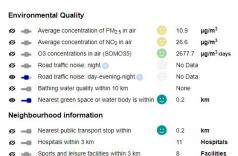

### Making it personal: the "Check your place" widget

#### **Check your place**

Get an overview of the quality of the environment where you live, work, study, commute or play. Click on the map or enter an address and thresholds used, check out the section Additional information below the map.