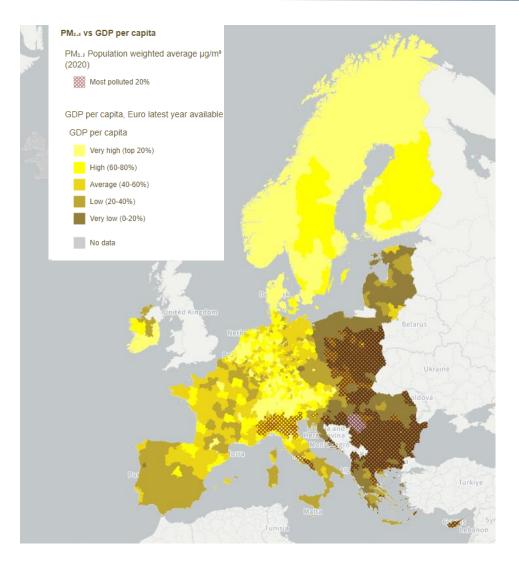

# Inequalities in the exposure to air pollution

Source: EEA's indicator AIR009

Source: European environment and health atlas