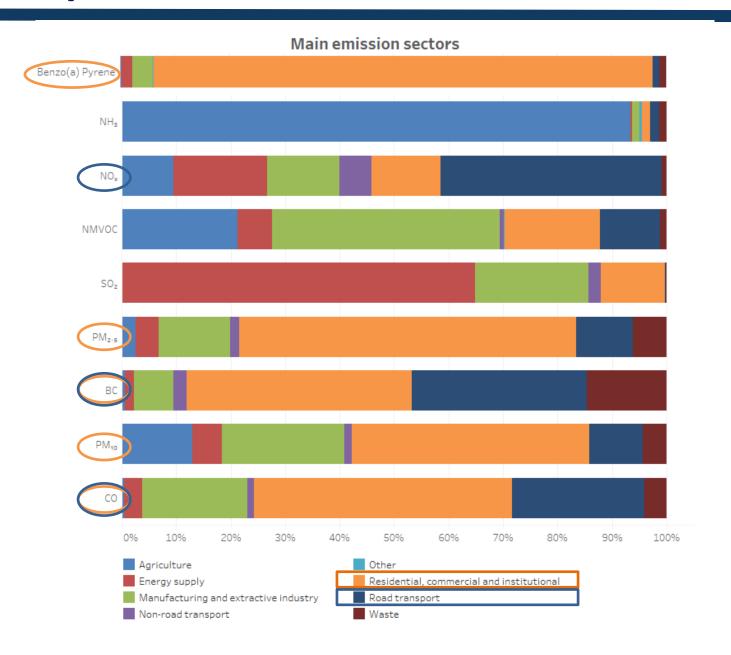

## Air pollution: main urban emissions

### **Year 2021**

Source: EEA's <u>Air pollution in Europe: 2023</u> reporting status under the National Emission reduction Commitments Directive