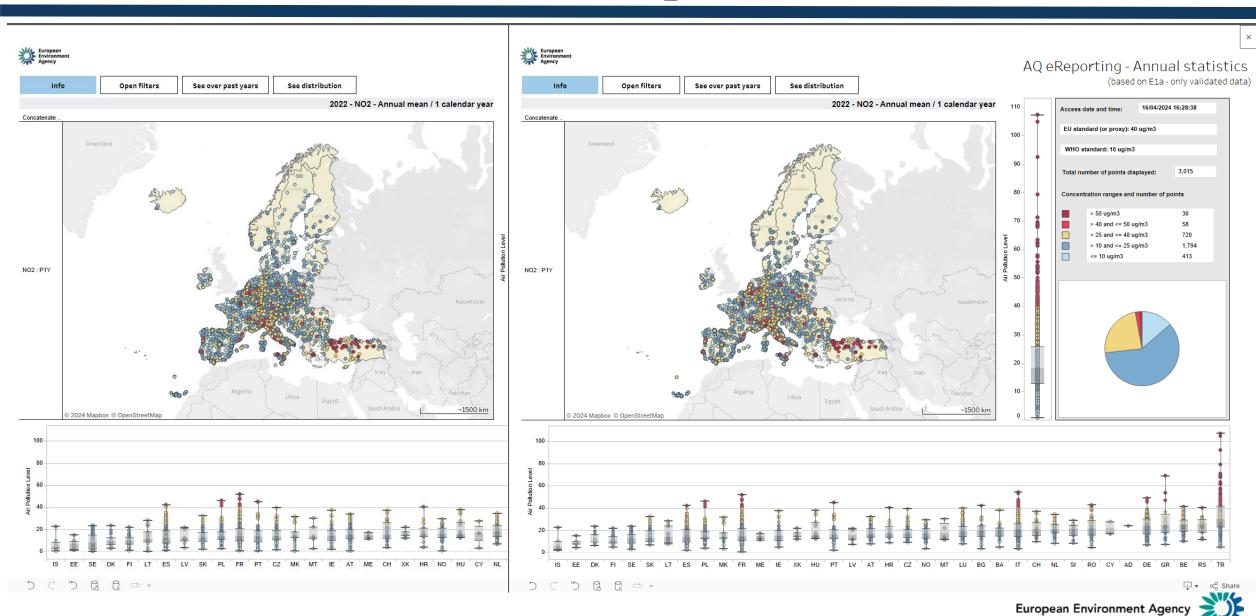

## Air pollution: main urban emissions



### **Year 2021**

Source: EEA's <u>Air pollution in Europe: 2023</u> reporting status under the National Emission reduction Commitments Directive



# Air quality in Europe 2022: NO<sub>2</sub>



Source: Air quality statistics

# Air quality in Europe 2022: PM<sub>2.5</sub>



Source: Air quality statistics

# The European city air quality viewer

#### How clean is the air in my city?

based on the levels of fine particulate matter measured in the air in cities in 2021 and 2022



| E 3"