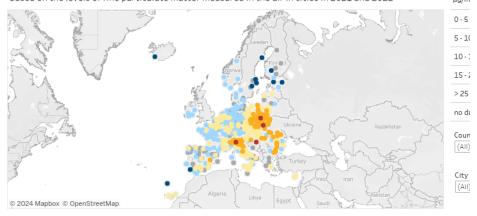

# Air quality in Europe 2022: NO<sub>2</sub>

Source: Air quality statistics

# Air quality in Europe 2022: PM<sub>2.5</sub>

Source: Air quality statistics