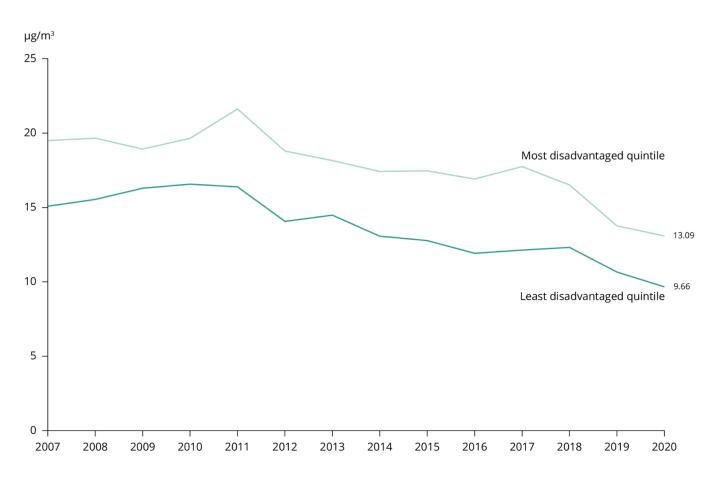

# Inequalities in the exposure to air pollution

Source: EEA's indicator AIR009

Source: European environment and health atlas