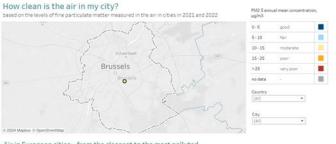

#### How clean is the air in my city?

based on the levels of fine particulate matter measured in the air in cities in 2021 and 2022

| E 3"                                                                                                                                                                                                                                                                                                                                                                                                                                                                                                                                                                                                                                                                                                                                                                                                                                                                                                                                                                                                                                                                                                                                                                                                                                                                                                                                                                                                                                                                                                                                                                                                                                                                                                                                                                                                                                                                                                                                                                                                                                                                                                                           | The same of the sa |                       | 0 - 5            | good      |
|--------------------------------------------------------------------------------------------------------------------------------------------------------------------------------------------------------------------------------------------------------------------------------------------------------------------------------------------------------------------------------------------------------------------------------------------------------------------------------------------------------------------------------------------------------------------------------------------------------------------------------------------------------------------------------------------------------------------------------------------------------------------------------------------------------------------------------------------------------------------------------------------------------------------------------------------------------------------------------------------------------------------------------------------------------------------------------------------------------------------------------------------------------------------------------------------------------------------------------------------------------------------------------------------------------------------------------------------------------------------------------------------------------------------------------------------------------------------------------------------------------------------------------------------------------------------------------------------------------------------------------------------------------------------------------------------------------------------------------------------------------------------------------------------------------------------------------------------------------------------------------------------------------------------------------------------------------------------------------------------------------------------------------------------------------------------------------------------------------------------------------|--------------------------------------------------------------------------------------------------------------------------------------------------------------------------------------------------------------------------------------------------------------------------------------------------------------------------------------------------------------------------------------------------------------------------------------------------------------------------------------------------------------------------------------------------------------------------------------------------------------------------------------------------------------------------------------------------------------------------------------------------------------------------------------------------------------------------------------------------------------------------------------------------------------------------------------------------------------------------------------------------------------------------------------------------------------------------------------------------------------------------------------------------------------------------------------------------------------------------------------------------------------------------------------------------------------------------------------------------------------------------------------------------------------------------------------------------------------------------------------------------------------------------------------------------------------------------------------------------------------------------------------------------------------------------------------------------------------------------------------------------------------------------------------------------------------------------------------------------------------------------------------------------------------------------------------------------------------------------------------------------------------------------------------------------------------------------------------------------------------------------------|-----------------------|------------------|-----------|
|                                                                                                                                                                                                                                                                                                                                                                                                                                                                                                                                                                                                                                                                                                                                                                                                                                                                                                                                                                                                                                                                                                                                                                                                                                                                                                                                                                                                                                                                                                                                                                                                                                                                                                                                                                                                                                                                                                                                                                                                                                                                                                                                |                                                                                                                                                                                                                                                                                                                                                                                                                                                                                                                                                                                                                                                                                                                                                                                                                                                                                                                                                                                                                                                                                                                                                                                                                                                                                                                                                                                                                                                                                                                                                                                                                                                                                                                                                                                                                                                                                                                                                                                                                                                                                                                                | Norway                | 5 - 10           | fair      |
|                                                                                                                                                                                                                                                                                                                                                                                                                                                                                                                                                                                                                                                                                                                                                                                                                                                                                                                                                                                                                                                                                                                                                                                                                                                                                                                                                                                                                                                                                                                                                                                                                                                                                                                                                                                                                                                                                                                                                                                                                                                                                                                                |                                                                                                                                                                                                                                                                                                                                                                                                                                                                                                                                                                                                                                                                                                                                                                                                                                                                                                                                                                                                                                                                                                                                                                                                                                                                                                                                                                                                                                                                                                                                                                                                                                                                                                                                                                                                                                                                                                                                                                                                                                                                                                                                |                       | 10 - 15          | moderate  |
|                                                                                                                                                                                                                                                                                                                                                                                                                                                                                                                                                                                                                                                                                                                                                                                                                                                                                                                                                                                                                                                                                                                                                                                                                                                                                                                                                                                                                                                                                                                                                                                                                                                                                                                                                                                                                                                                                                                                                                                                                                                                                                                                |                                                                                                                                                                                                                                                                                                                                                                                                                                                                                                                                                                                                                                                                                                                                                                                                                                                                                                                                                                                                                                                                                                                                                                                                                                                                                                                                                                                                                                                                                                                                                                                                                                                                                                                                                                                                                                                                                                                                                                                                                                                                                                                                | R D'AL                | 15 - 25          | poor      |
| 2                                                                                                                                                                                                                                                                                                                                                                                                                                                                                                                                                                                                                                                                                                                                                                                                                                                                                                                                                                                                                                                                                                                                                                                                                                                                                                                                                                                                                                                                                                                                                                                                                                                                                                                                                                                                                                                                                                                                                                                                                                                                                                                              |                                                                                                                                                                                                                                                                                                                                                                                                                                                                                                                                                                                                                                                                                                                                                                                                                                                                                                                                                                                                                                                                                                                                                                                                                                                                                                                                                                                                                                                                                                                                                                                                                                                                                                                                                                                                                                                                                                                                                                                                                                                                                                                                | Poland Belarus Poland | > 25             | very poor |
| Physical Control of the Control of t |                                                                                                                                                                                                                                                                                                                                                                                                                                                                                                                                                                                                                                                                                                                                                                                                                                                                                                                                                                                                                                                                                                                                                                                                                                                                                                                                                                                                                                                                                                                                                                                                                                                                                                                                                                                                                                                                                                                                                                                                                                                                                                                                | Germany Ukraine       | no data          | -         |
| ~5×85                                                                                                                                                                                                                                                                                                                                                                                                                                                                                                                                                                                                                                                                                                                                                                                                                                                                                                                                                                                                                                                                                                                                                                                                                                                                                                                                                                                                                                                                                                                                                                                                                                                                                                                                                                                                                                                                                                                                                                                                                                                                                                                          |                                                                                                                                                                                                                                                                                                                                                                                                                                                                                                                                                                                                                                                                                                                                                                                                                                                                                                                                                                                                                                                                                                                                                                                                                                                                                                                                                                                                                                                                                                                                                                                                                                                                                                                                                                                                                                                                                                                                                                                                                                                                                                                                | France Salary Spain   | Country<br>(All) | •         |
| © 2024 Mapbox © Open                                                                                                                                                                                                                                                                                                                                                                                                                                                                                                                                                                                                                                                                                                                                                                                                                                                                                                                                                                                                                                                                                                                                                                                                                                                                                                                                                                                                                                                                                                                                                                                                                                                                                                                                                                                                                                                                                                                                                                                                                                                                                                           | StreetMap                                                                                                                                                                                                                                                                                                                                                                                                                                                                                                                                                                                                                                                                                                                                                                                                                                                                                                                                                                                                                                                                                                                                                                                                                                                                                                                                                                                                                                                                                                                                                                                                                                                                                                                                                                                                                                                                                                                                                                                                                                                                                                                      | Turiey                | City<br>(AII)    | •         |